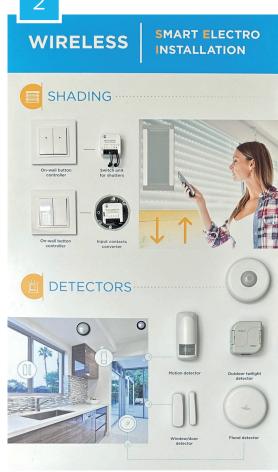

# WIRELESS HEATING

The Wireless Heating Panel showcases the innovative heating solutions offered by iNELS Wireless.

This display panel features a range of products designed for efficient and smart heating control, demonstrating their capabilities and versatility in managing various heating systems. From wireless thermostats to control units, each product exemplifies the ease of integration and user-friendly operation that defines the iNELS Wireless range.

The panel serves as an excellent visual guide for exploring the possibilities of wireless heating technology, helping users and integrators understand how these products can enhance energy efficiency and comfort in both residential and commercial applications.