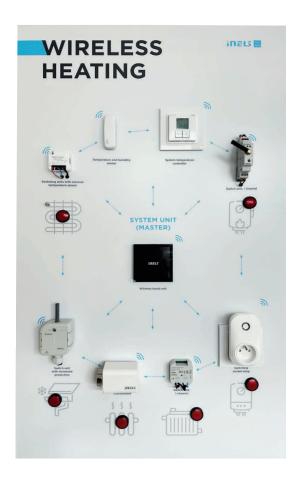

# WIRELESS HEATING

The Wireless Heating Panel showcases the innovative heating solutions offered by iNELS Wireless.

This display panel features a range of products designed for efficient and smart heating control, demonstrating their capabilities and versatility in managing various heating systems. From wireless thermostats to control units, each product exemplifies the ease of integration and user-friendly operation that defines the iNELS Wireless range.

The panel serves as an excellent visual guide for exploring the possibilities of wireless heating technology, helping users and integrators understand how these products can enhance energy efficiency and comfort in both residential and commercial applications.