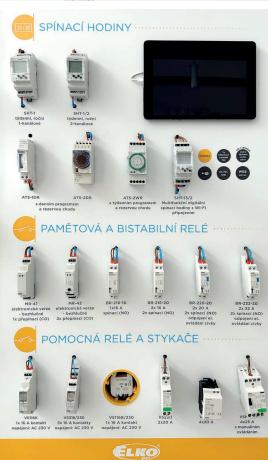

## RELÉ

## 2

# RELAYS 1 RELAYS 2

Relays panel show devices used in control panels to switch electrical circuits on and off.

They are for applications that require high levels of reliability, safety, and accuracy. Relays can be used in a wide range of industries such as HVAC, energy management, and industrial automation. They can be used to control, lights, fans, heaters, and other electrical equipment. Relays are an essential component in control systems that require precise and reliable switching.

This panel serves to demonstrate the possibilities of how to simplify living.