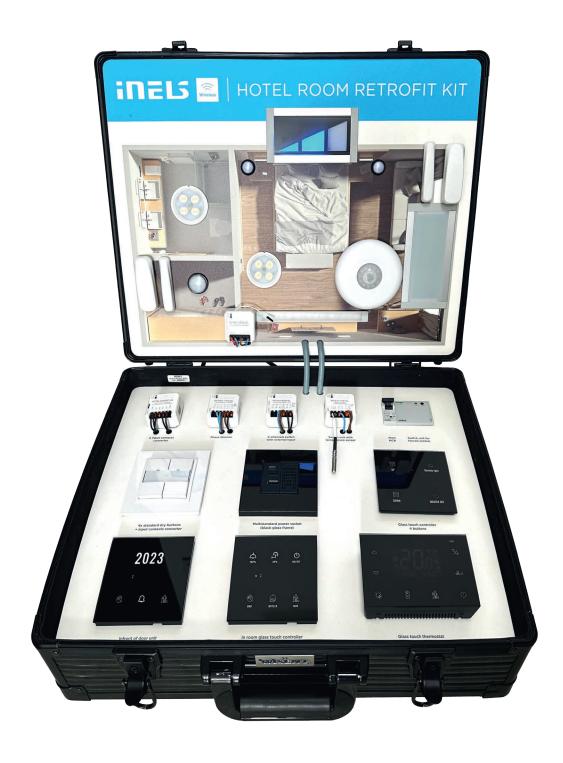

## **INELS HRESK 2024**

The iNELS HRESK case refers to the innovative solution provided by ELKO EP s.r.o. for existing hotels that wish to upgrade

their room management systems to a wireless technology without the need for extensive refurbishment.

## **INELS HRESK ISE 2024**

HRESK offers a suite of devices that control lighting, temperature, and courtesy functions, all communicating wirelessly using a radio-protocol tailored for building automation. This innovative approach allows for a swift and clean installation process, elevating the hotel's electrical infrastructure to a new level of sophistication.

The HRESK system is not just a technological upgrade; it's a commitment to enhancing the guest experience through intuitive control, design elegance, and operational efficiency.

135 cm