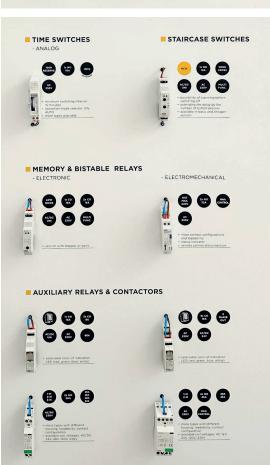

# RELAYS 1 RELAYS 2

Relays panel show devices used in control panels to switch electrical circuits on and off.

They are for applications that require high levels of reliability, safety, and accuracy. Relays can be used in a wide range of industries such as HVAC, energy management, and industrial automation. They can be used to control, lights, fans, heaters, and other electrical equipment. Relays are an essential component in control systems that require precise and reliable switching.

This panel serves to demonstrate the possibilities of how to simplify living.