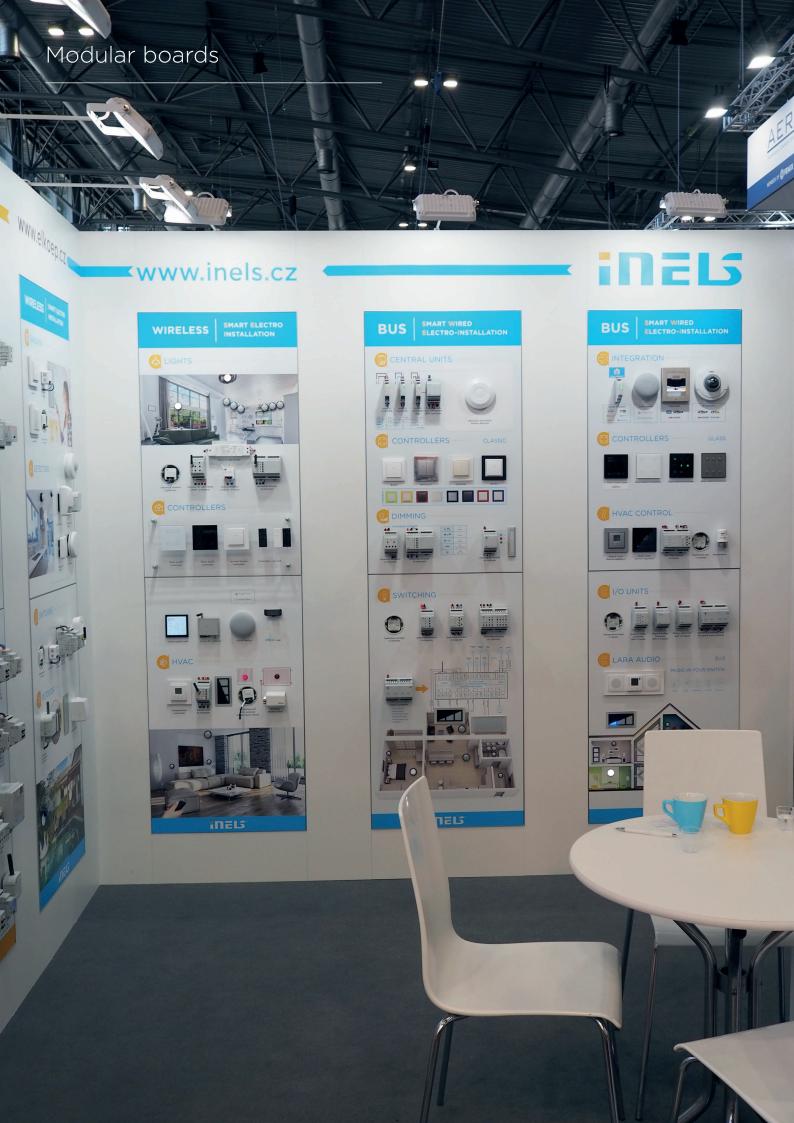

# **iSS Wireless 1 iSS Wireless 2**

Introducing our latest innovation, the double panel wireless with product for home.

A wireless system refers to a network of devices or components that communicate and transfer data through electromagnetic waves, such as radio frequencies or infrared signals, instead of physical connections. Wireless systems can include a variety of applications, such as wireless internet, mobile phones, wireless sensors, and wireless home automation systems. These systems provide convenience, flexibility, and mobility, and are becoming increasingly popular in both personal and professional settings.

On this panel you can see a sample of options for simplifying and making your home or your customers' home more comfortable.

**SWITCHING** 