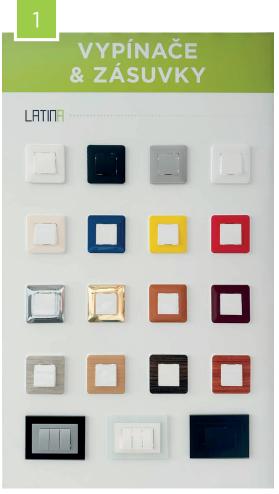

# LATINA & LOGUS<sup>90</sup> QUADRA & POLO

Logus button controllers are compact and user-friendly devices used for various operations in industrial, commercial and homes environments.

These controllers allow the operator to control machinery or lighting, activate alarms, or trigger other systems with the push of a button or by a simple touch. They are made of robust materials and can withstand harsh environmental conditions. Logus button controllers are designed for easy installation and can be customized to fit the specific needs of different applications.

With its versatile and powerful functionality, the Logus controllers are an essential component for modern building management.

1

2