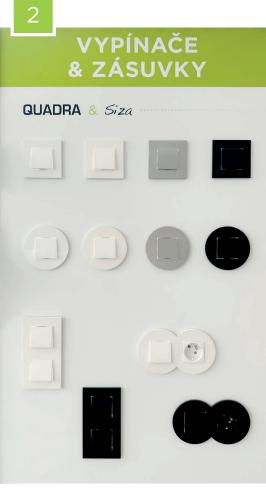

# LATINA & LOGUS<sup>90</sup> QUADRA & POLO

Logus button controllers are compact and user-friendly devices used for various operations in industrial, commercial and homes environments.

These controllers allow the operator to control machinery or lighting, activate alarms, or trigger other systems with the push of a button or by a simple touch. They are made of robust materials and can withstand harsh environmental conditions. Logus button controllers are designed for easy installation and can be customized to fit the specific needs of different applications.

With its versatile and powerful functionality, the Logus controllers are an essential component for modern building management.

1

2