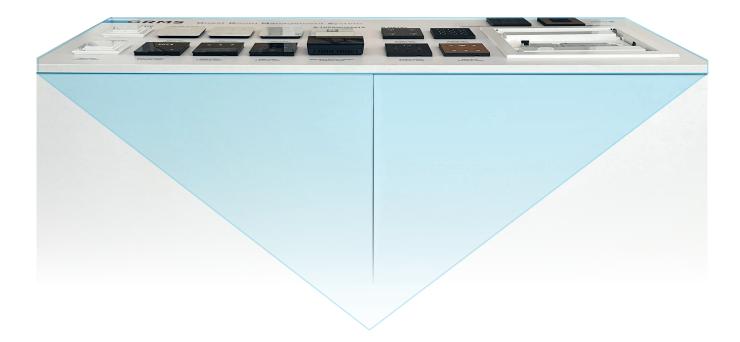

## **INELS GRMS ISE 2024**

Discover the elegance of control with iNELS GRMS, the ultimate solution for guest room management. Our system offers intuitive touch panels that blend seamlessly into any room design, providing guests with effortless control over lighting, climate, and entertainment.

The iNELS GRMS products are not just about functionality; they are about creating an experience that resonates with the modern traveler's desire for comfort, control, and luxury.

signaling board - flush mounted **HRESK** inels 🔤 Wireless retrofit for **existing** hotel room control board 135 cm cabinet with shelves