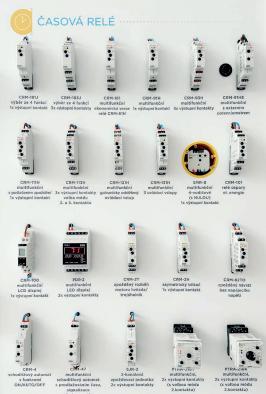

## RELÉ

## 2

# RELAYS 1 RELAYS 2

Relays panel show devices used in control panels to switch electrical circuits on and off.

They are for applications that require high levels of reliability, safety, and accuracy. Relays can be used in a wide range of industries such as HVAC, energy management, and industrial automation. They can be used to control, lights, fans, heaters, and other electrical equipment. Relays are an essential component in control systems that require precise and reliable switching.

This panel serves to demonstrate the possibilities of how to simplify living.