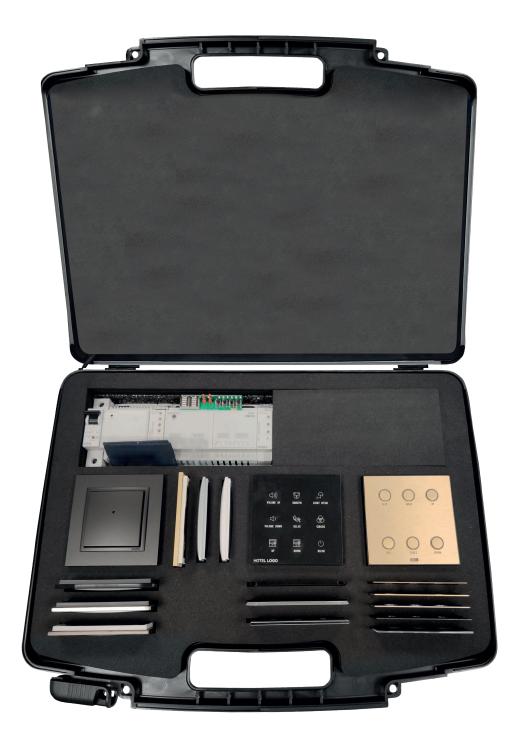

## **INELS HRESK 2024**

The iNELS HRESK case refers to the innovative solution provided by ELKO EP s.r.o. for existing hotels that wish to upgrade

their room management systems to a wireless technology without the need for extensive refurbishment.

## **INELS HRESK ISE 2024**

HRESK offers a suite of devices that control lighting, temperature, and courtesy functions, all communicating wirelessly using a radio-protocol tailored for building automation. This innovative approach allows for a swift and clean installation process, elevating the hotel's electrical infrastructure to a new level of sophistication.

The HRESK system is not just a technological upgrade; it's a commitment to enhancing the guest experience through intuitive control, design elegance, and operational efficiency.

135 cm