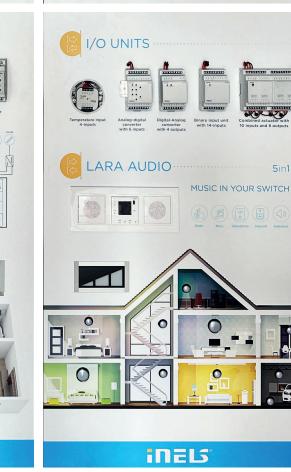

# iSS BUS 1 iSS BUS 2

The double panel wired product is a versatile and efficient solution for view options controlling different types of electrical devices.

A wired system is a technology infrastructure that uses physical cables to connect devices and transmit information. It is commonly used in networking, security, and audio systems. This system is also less prone to interference from other electromagnetic sources and can transmit larger amounts of data over long distances.

Wired systems offer greater reliability and security compared to wireless systems, but they require more installation time and can be more expensive.

inels'