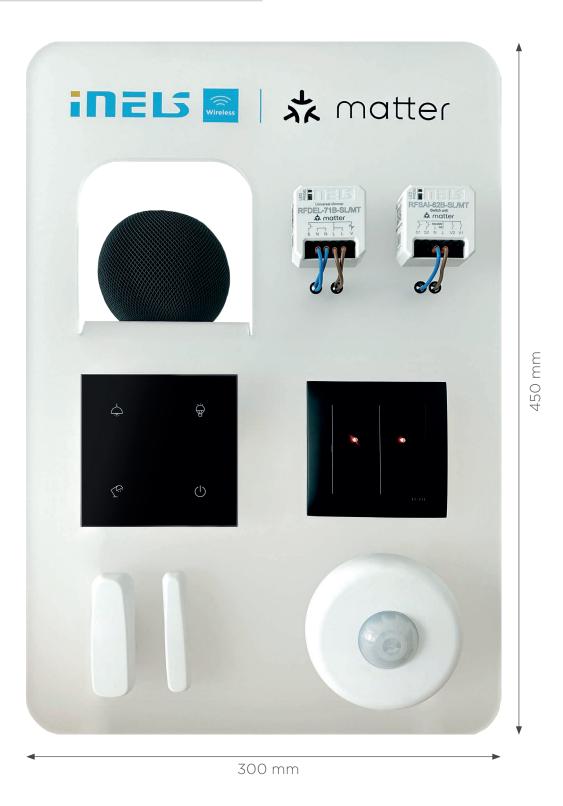

## **iNELS wireless & matter 2024**

The plexiglass panel showcases the seamless integration of iNELS Wireless and Matter products. This setup demonstrates advanced home automation where devices communicate efficiently. The iNELS Wireless system, known for its flexible

and easy installation, connects various sensors, controllers, and performance units wirelessly. This combination on the plexiglass panel highlights the future of smart home technology, offering both reliability and versatility.