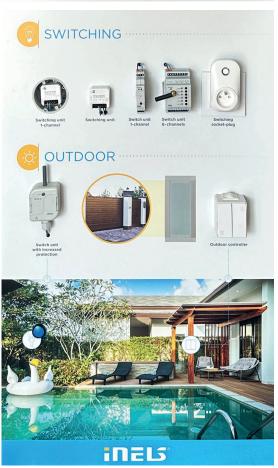

# **iSS Wireless 1 iSS Wireless 2**

Introducing our latest innovation, the double panel wireless with product for home.

A wireless system refers to a network of devices or components that communicate and transfer data through electromagnetic waves, such as radio frequencies or infrared signals, instead of physical connections. Wireless systems can include a variety of applications, such as wireless internet, mobile phones, wireless sensors, and wireless home automation systems. These systems provide convenience, flexibility, and mobility, and are becoming increasingly popular in both personal and professional settings.

On this panel you can see a sample of options for simplifying and making your home or your customers' home more comfortable.

**SWITCHING** 