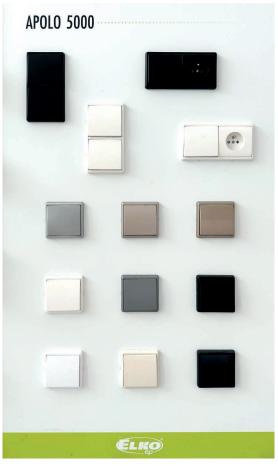

# LATINA & LOGUS<sup>90</sup> QUADRA & POLO

Logus button controllers are compact and user-friendly devices used for various operations in industrial, commercial and homes environments.

These controllers allow the operator to control machinery or lighting, activate alarms, or trigger other systems with the push of a button or by a simple touch. They are made of robust materials and can withstand harsh environmental conditions. Logus button controllers are designed for easy installation and can be customized to fit the specific needs of different applications.

With its versatile and powerful functionality, the Logus controllers are an essential component for modern building management.

1

2