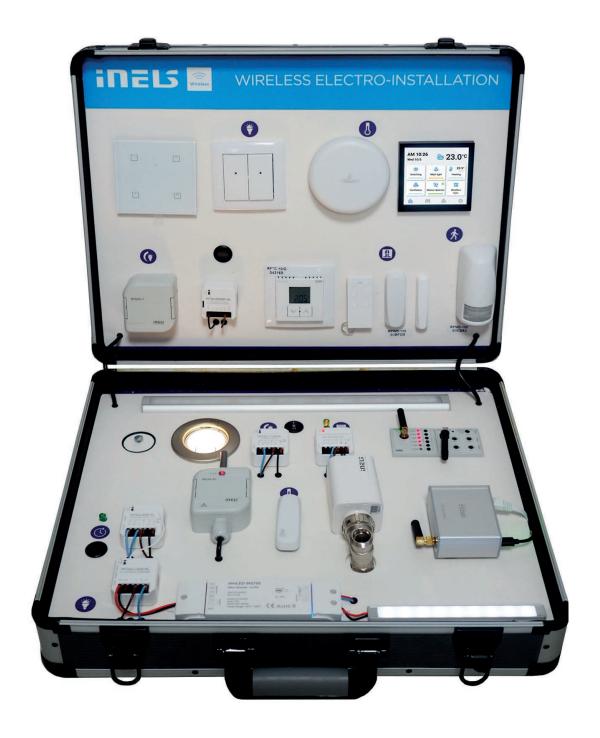

#### **INELS Wireless ISE 2024**

iNELS, a leader in smart home and building automation, presents a suite of wireless products designed to revolutionize hotel room management. These solutions offer a seamless blend of functionality, design, and innovation, ensuring a superior guest experience and operational efficiency.

iNELS wireless products can be installed without any demolition or structural changes, making them ideal for both new constructions and existing buildings.