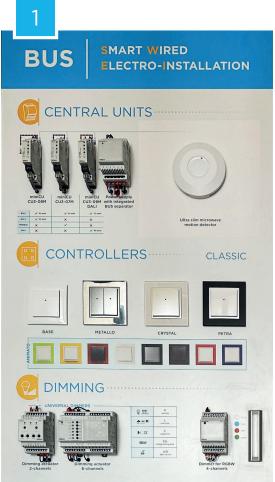

# iSS BUS 1 iSS BUS 2

The double panel wired product is a versatile and efficient solution for view options controlling different types of electrical devices.

A wired system is a technology infrastructure that uses physical cables to connect devices and transmit information. It is commonly used in networking, security, and audio systems. This system is also less prone to interference from other electromagnetic sources and can transmit larger amounts of data over long distances.

Wired systems offer greater reliability and security compared to wireless systems, but they require more installation time and can be more expensive.

inels'