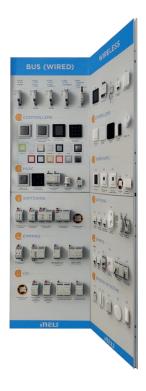

# iSS BUS 1 iSS BUS 2

The double panel wired product is a versatile and efficient solution for view options controlling different types of electrical devices.

A wired system is a technology infrastructure that uses physical cables to connect devices and transmit information. It is commonly used in networking, security, and audio systems. This system is also less prone to interference from other electromagnetic sources and can transmit larger amounts of data over long distances.

Wired systems offer greater reliability and security compared to wireless systems, but they require more installation time and can be more expensive.

inels'