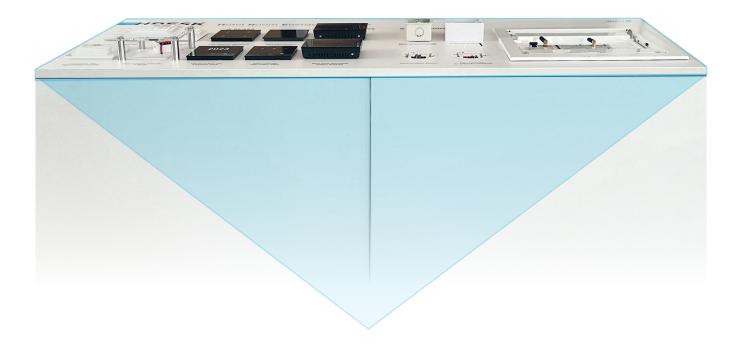

## **INELS WIRELESS 2023**

The instructional suitcase for electro technic is a comprehensive educational tool designed for students and professionals in the field of electrical engineering. Suitcase contains wireless touch controllers, sensors, detectors, thermostats, actors, switches and many others.

With this suitcase, students and professionals can gain a deeper understanding of electrical engineering, and improve their skills in designing, troubleshooting, and repairing electrical systems.