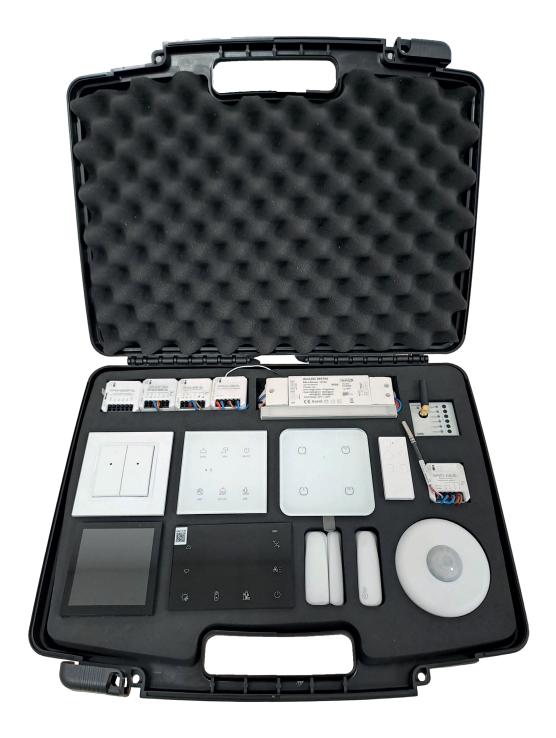

## **INELS WIRELESS 2023**

The instructional suitcase for electro technic is a comprehensive educational tool designed for students and professionals in the field of electrical engineering. Suitcase contains wireless touch controllers, sensors, detectors, thermostats, actors, switches and many others.

With this suitcase, students and professionals can gain a deeper understanding of electrical engineering, and improve their skills in designing, troubleshooting, and repairing electrical systems.