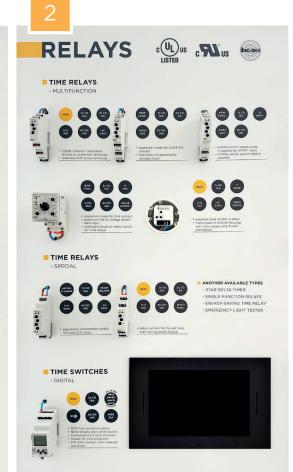

# RELAYS 1 RELAYS 2

Relays panel show devices used in control panels to switch electrical circuits on and off.

They are for applications that require high levels of reliability, safety, and accuracy. Relays can be used in a wide range of industries such as HVAC, energy management, and industrial automation. They can be used to control, lights, fans, heaters, and other electrical equipment. Relays are an essential component in control systems that require precise and reliable switching.

This panel serves to demonstrate the possibilities of how to simplify living.