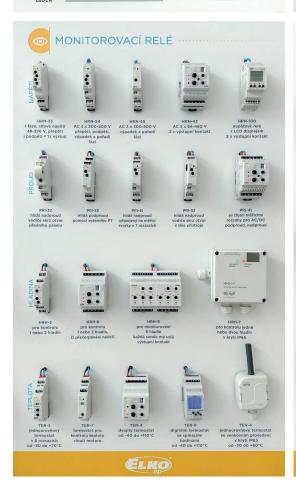

## RELÉ

## 2

# RELAYS 1 RELAYS 2

Relays panel show devices used in control panels to switch electrical circuits on and off.

They are for applications that require high levels of reliability, safety, and accuracy. Relays can be used in a wide range of industries such as HVAC, energy management, and industrial automation. They can be used to control, lights, fans, heaters, and other electrical equipment. Relays are an essential component in control systems that require precise and reliable switching.

This panel serves to demonstrate the possibilities of how to simplify living.