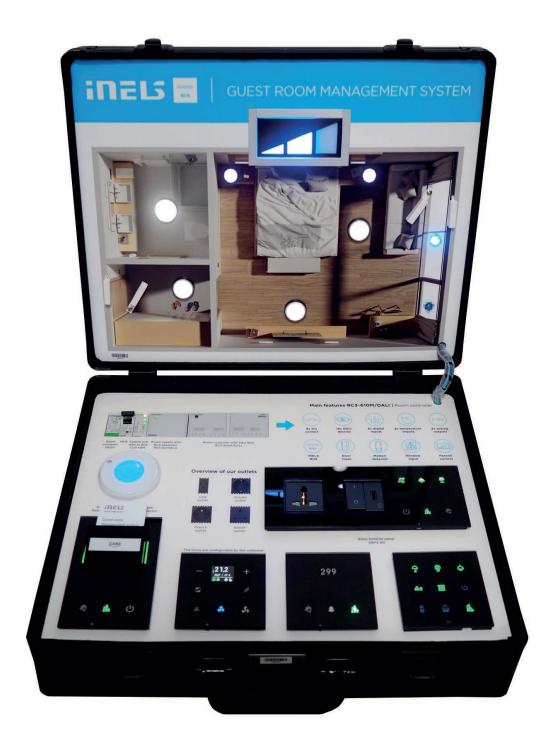

## **INELS GRMS 2023**

GRMS is an innovative electronic system that automates various functions in guest rooms, such as lighting, temperature, curtains, and security, to improve guest experience and minimize operational costs. Suitcase contains of various sensors, devices, and control panels connected through a network to a central control unit.

The system also enables hotel managers to monitor and manage guest rooms remotely, schedule cleaning and maintenance tasks, and generate data analytics to optimize resource utilization. The GRMS requires skilled electro-technic engineers to install, configure, and maintain the system to ensure its reliability and effectiveness.