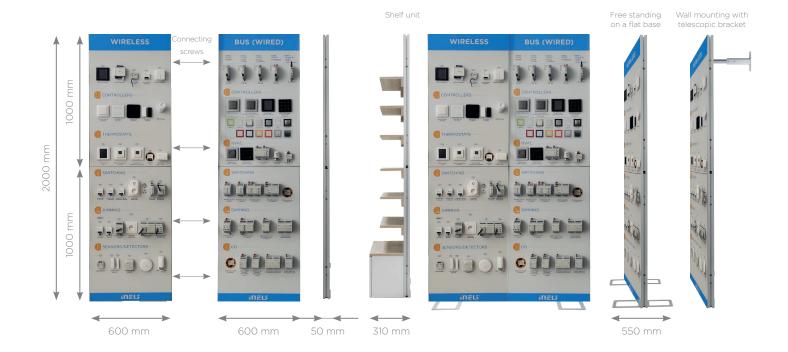

#### Example of montage

Mounting at right angles using a square column

Mounting at any angles using an articulated column

The panels are arranged in a vertical stack, with one panel positioned directly above the other, and are secured using a metal framework. For freestanding panels, structural supports are installed to ensure stability.