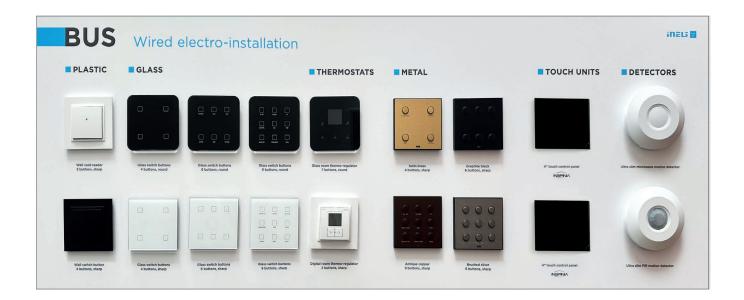

#### **INELS BUS ISE 2024**

The iNELS BUS system is a sophisticated network infrastructure that forms the foundation of smart building automation. It connects all devices within a building, from sensors and actuators to controllers and central units, through a robust wired bus network. This system is ideal for larger residential units, commercial buildings, and any application where comprehensive

automation is essential. The iNELS BUS system is not just a product; it's a commitment to optimized building management, occupant comfort, and safety. It provides actionable insights for efficient operation, making it an indispensable part of today's smart buildings.