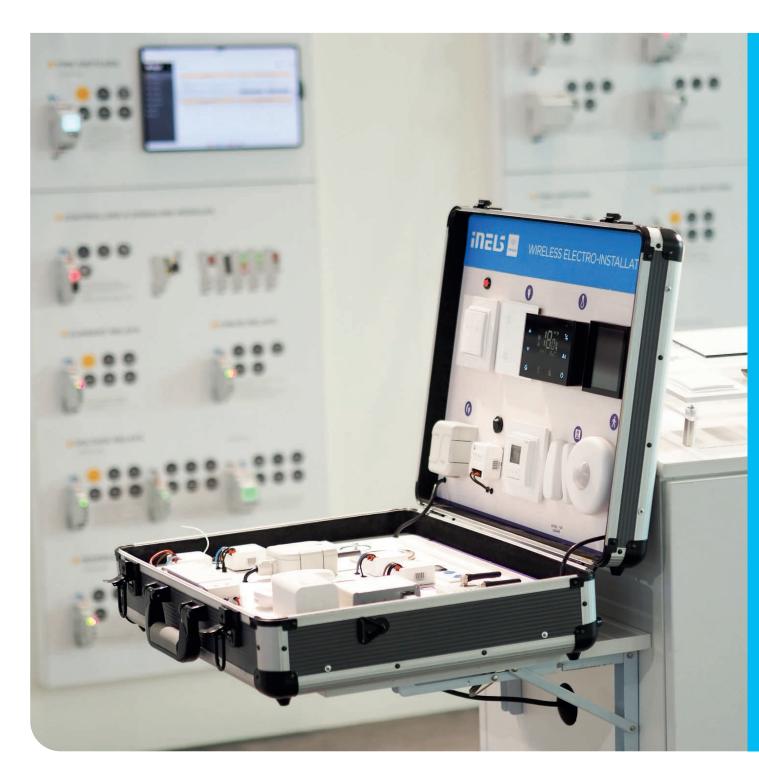

## **INELS WIRELESS 2023**

The instructional suitcase for electro technic is a comprehensive educational tool designed for students and professionals in the field of electrical engineering. Suitcase contains wireless touch controllers, sensors, detectors, thermostats, actors, switches and many others.

With this suitcase, students and professionals can gain a deeper understanding of electrical engineering, and improve their skills in designing, troubleshooting, and repairing electrical systems.