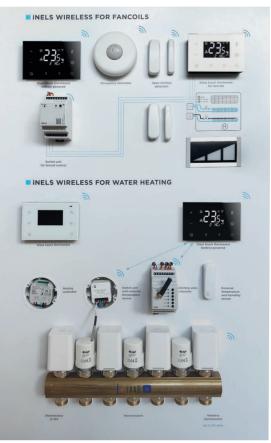

# WIRELESS HEATING

The Wireless Heating Panel showcases the innovative heating solutions offered by iNELS Wireless.

This display panel features a range of products designed for efficient and smart heating control, demonstrating their capabilities and versatility in managing various heating systems. From wireless thermostats to control units, each product exemplifies the ease of integration and user-friendly operation that defines the iNELS Wireless range.

The panel serves as an excellent visual guide for exploring the possibilities of wireless heating technology, helping users and integrators understand how these products can enhance energy efficiency and comfort in both residential and commercial applications.