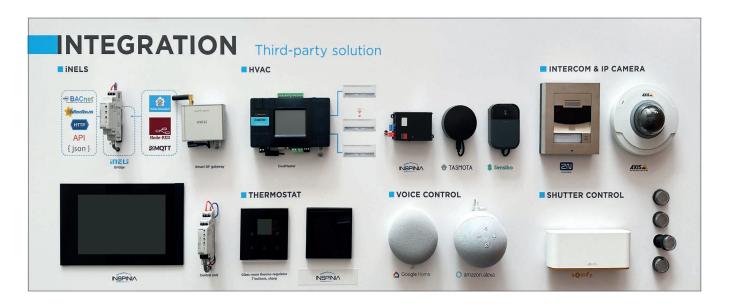

## **iNELS Integration ISE 2024**

The iNELS Integration Board facilitates the integration of iNELS smart home and building solutions with third-party systems. It's designed to bridge the gap between iNELS devices and other platforms, such as Home Assistant, enabling a seamless and cohesive smart environment. By implementing the iNELS Integration Board, users can enjoy the benefits of a

comprehensive smart home system that is both flexible and user-friendly, making it an ideal choice for those looking to enhance their smart home or building automation.