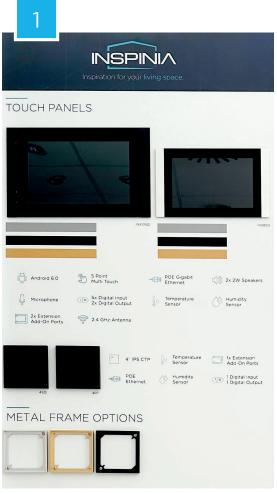

# INSPINIA 1 INSPINIA 2

The Inspinia Touch Panels are designed to bring advanced smart home and building automation to your fingertips. These panels combine high-end technology with sophisticated design, making them ideal for modern living spaces. Available in various finishes such as black, silver, and gold, the Inspinia panels are crafted to complement any interior decor.

Standard interfaces include LAN RJ45, digital inputs and outputs, and optional interfaces for KNX, Zigbee, and Modbus, ensuring compatibility with a wide range of smart home devices. The Inspinia Touch Panels offer a seamless blend of style and functionality, making them a valuable addition to any smart home or building automation system.