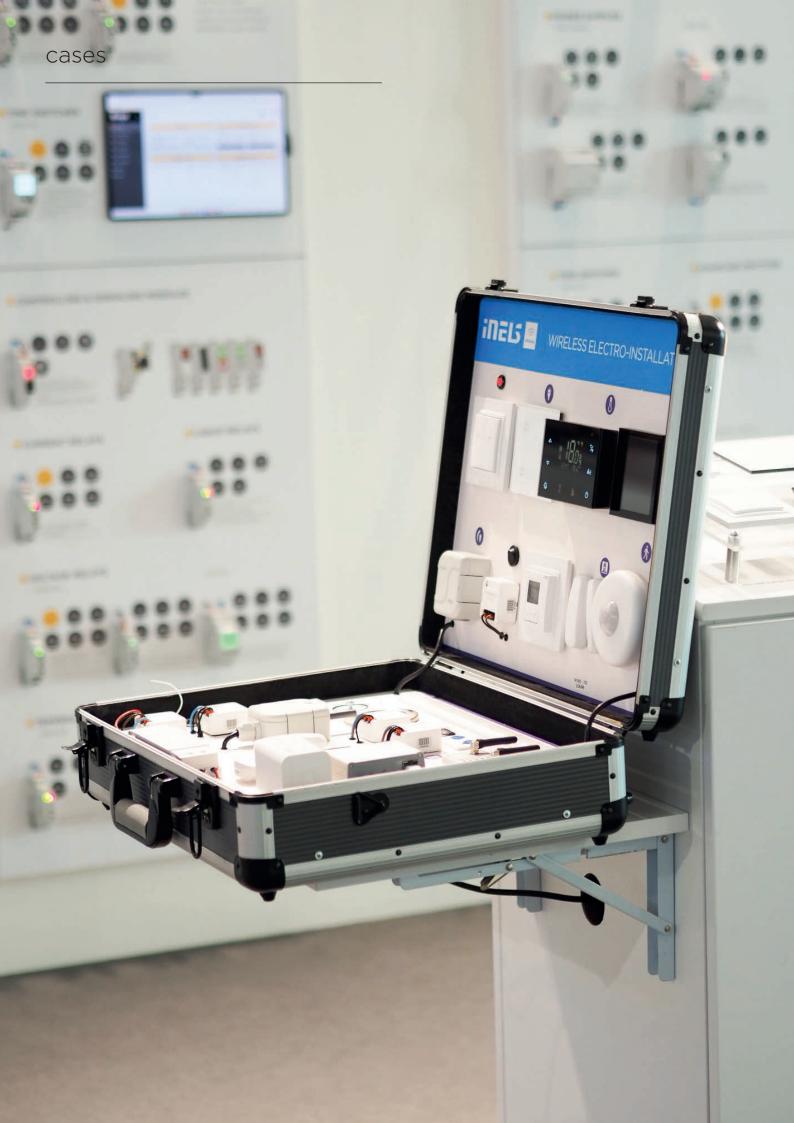

## **INELS WIRELESS 2023**

The instructional suitcase for electro technic is a comprehensive educational tool designed for students and professionals in the field of electrical engineering. Suitcase contains wireless touch controllers, sensors, detectors, thermostats, actors, switches and many others.

With this suitcase, students and professionals can gain a deeper understanding of electrical engineering, and improve their skills in designing, troubleshooting, and repairing electrical systems.