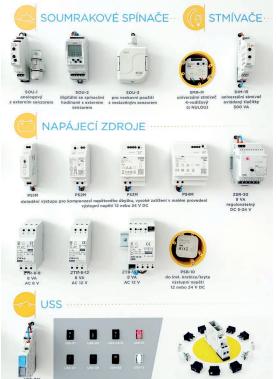

## RELÉ

## 2

# RELAYS 1 RELAYS 2

Relays panel show devices used in control panels to switch electrical circuits on and off.

They are for applications that require high levels of reliability, safety, and accuracy. Relays can be used in a wide range of industries such as HVAC, energy management, and industrial automation. They can be used to control, lights, fans, heaters, and other electrical equipment. Relays are an essential component in control systems that require precise and reliable switching.

This panel serves to demonstrate the possibilities of how to simplify living.