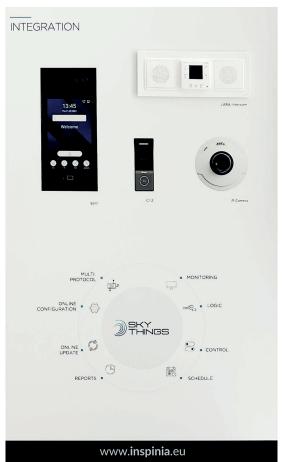

## **iNELS Integration ISE 2024**

The iNELS Integration Board facilitates the integration of iNELS smart home and building solutions with third-party systems. It's designed to bridge the gap between iNELS devices and other platforms, such as Home Assistant, enabling a seamless and cohesive smart environment. By implementing the iNELS Integration Board, users can enjoy the benefits of a

comprehensive smart home system that is both flexible and user-friendly, making it an ideal choice for those looking to enhance their smart home or building automation.