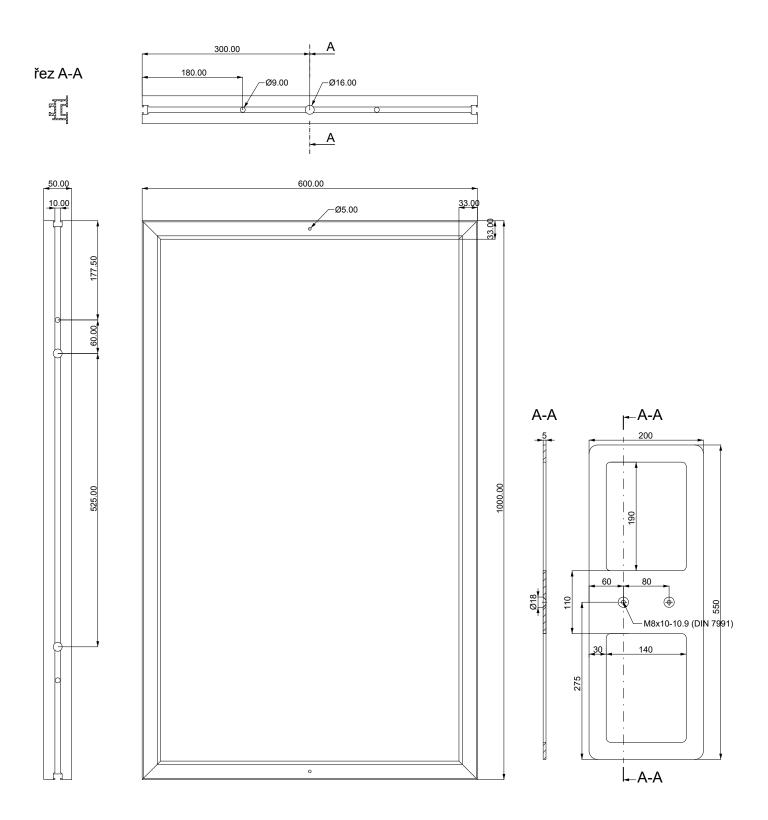

signaling board - **flush mounted** GRMS inels 📰 Hospitality solution for **new** hotel room 109 cm P 99 control board 92 cm 135 cm cabinet with shelves

- signalling board
- control board
- cabinet