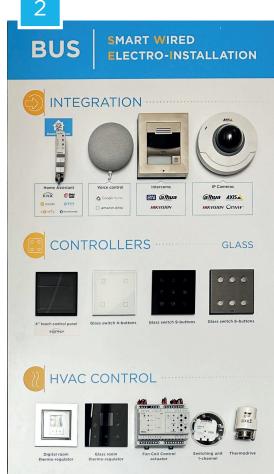

# iSS BUS 1 iSS BUS 2

The double panel wired product is a versatile and efficient solution for view options controlling different types of electrical devices.

A wired system is a technology infrastructure that uses physical cables to connect devices and transmit information. It is commonly used in networking, security, and audio systems. This system is also less prone to interference from other electromagnetic sources and can transmit larger amounts of data over long distances.

Wired systems offer greater reliability and security compared to wireless systems, but they require more installation time and can be more expensive.

inels'