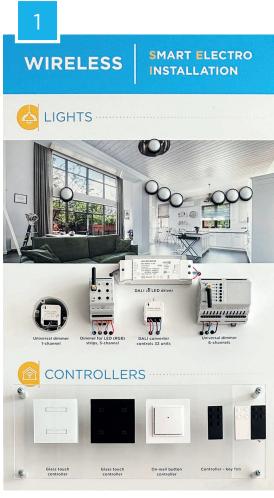

# **iSS Wireless 1 iSS Wireless 2**

Introducing our latest innovation, the double panel wireless with product for home.

A wireless system refers to a network of devices or components that communicate and transfer data through electromagnetic waves, such as radio frequencies or infrared signals, instead of physical connections. Wireless systems can include a variety of applications, such as wireless internet, mobile phones, wireless sensors, and wireless home automation systems. These systems provide convenience, flexibility, and mobility, and are becoming increasingly popular in both personal and professional settings.

On this panel you can see a sample of options for simplifying and making your home or your customers' home more comfortable.

**SWITCHING** 