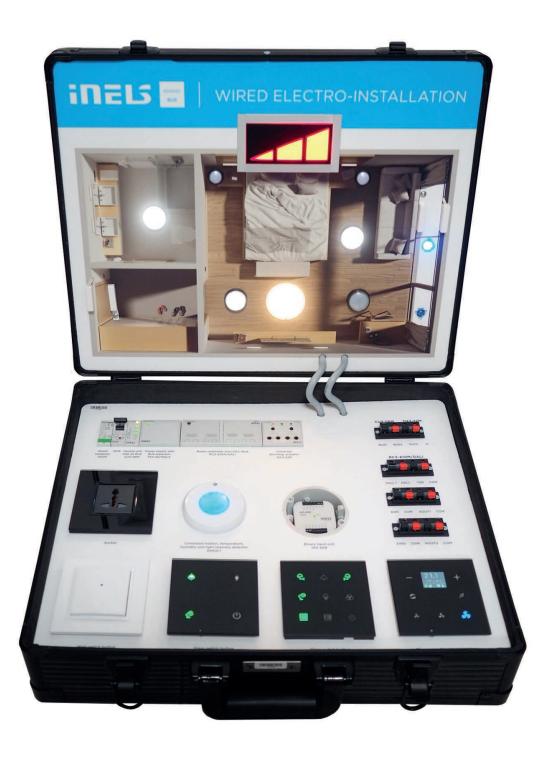

## **INELS BUS 2023**

The wired electro technic instructional case is designed to provide hands-on training for students and professionals in the field of electrical engineering. Suitcase contains wired room control using switches, controllers and actors. Users can experiment with different wiring and component placements, allowing them to learn about electrical theory and practical applications.

The case is durable and compact, making it suitable for both individual use and classroom instruction. Overall, the wired electro technic instructional case is an excellent tool for anyone looking to learn more about electrical engineering.