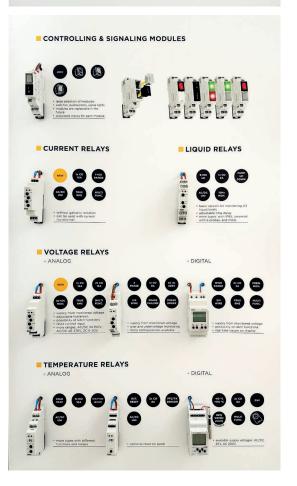

# RELAYS 1 RELAYS 2

Relays panel show devices used in control panels to switch electrical circuits on and off.

They are for applications that require high levels of reliability, safety, and accuracy. Relays can be used in a wide range of industries such as HVAC, energy management, and industrial automation. They can be used to control, lights, fans, heaters, and other electrical equipment. Relays are an essential component in control systems that require precise and reliable switching.

This panel serves to demonstrate the possibilities of how to simplify living.