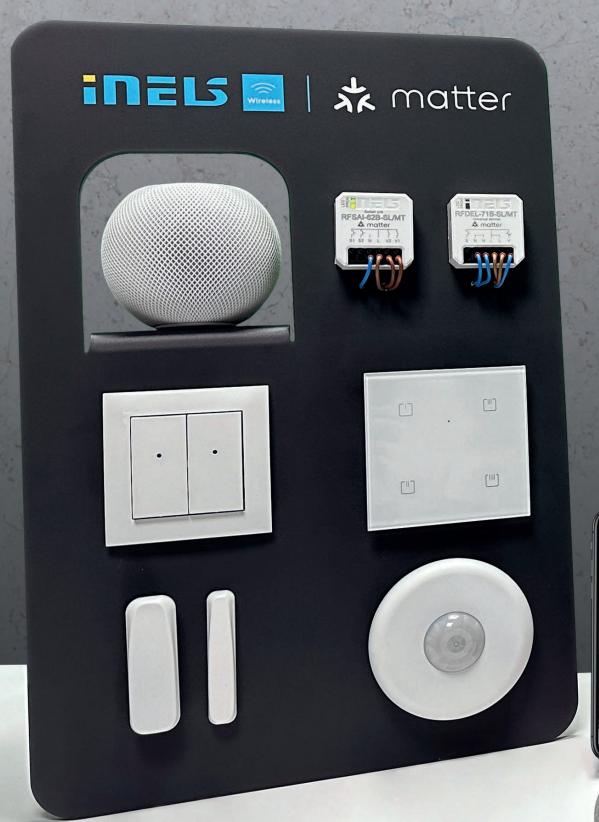

## **iNELS wireless & matter 2024**

The plexiglass panel showcases the seamless integration of iNELS Wireless and Matter products. This setup demonstrates advanced home automation where devices communicate efficiently. The iNELS Wireless system, known for its flexible

and easy installation, connects various sensors, controllers, and performance units wirelessly. This combination on the plexiglass panel highlights the future of smart home technology, offering both reliability and versatility.