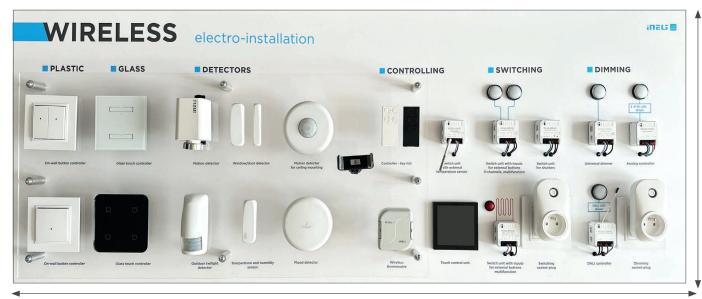

#### **INELS Wireless ISE 2024**

iNELS, a leader in smart home and building automation, presents a suite of wireless products designed to revolutionize hotel room management. These solutions offer a seamless blend of functionality, design, and innovation, ensuring a superior guest experience and operational efficiency.

iNELS wireless products can be installed without any demolition or structural changes, making them ideal for both new constructions and existing buildings.