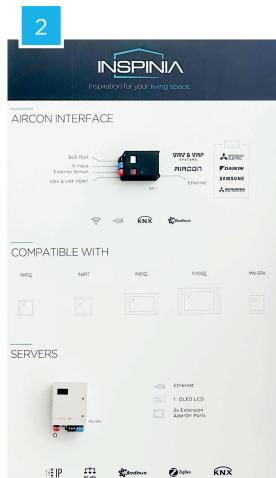

## ADD-ONS KNX A-RNX KNX Twisted Pair Approx. < 10thA Board-to-board Modbus A PS4 RS485 Nove Modbus Bluetooth Order Code Supported Media Power Consumption on Bus isolation Type **Z**igBee Order Code Supported Media Power Concumption on Bus Isolation Type A-208 Zighee None **bticino** A-SCS Bitoino / SCS Approx. < 10mA None VAV & VAF MITSUBISHI TOSHIBA **⊕** LG SCHIGO **▼DAIKIN** ★ MITSUBISMI HITACHI Midea Panasonic www.inspinia.eu