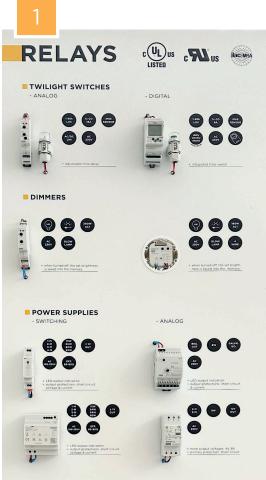

# RELAYS 1 RELAYS 2

Relays panel show devices used in control panels to switch electrical circuits on and off.

They are for applications that require high levels of reliability, safety, and accuracy. Relays can be used in a wide range of industries such as HVAC, energy management, and industrial automation. They can be used to control, lights, fans, heaters, and other electrical equipment. Relays are an essential component in control systems that require precise and reliable switching.

This panel serves to demonstrate the possibilities of how to simplify living.