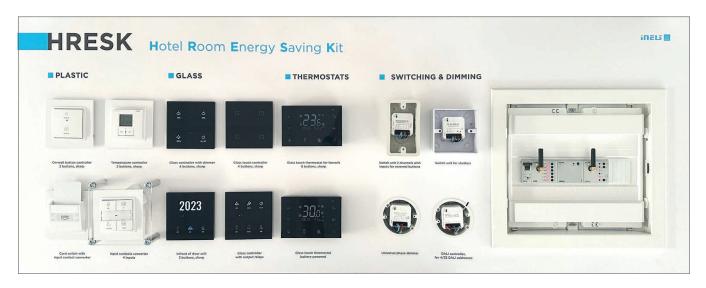

## **INELS HRESK ISE 2024**

HRESK offers a suite of devices that control lighting, temperature, and courtesy functions, all communicating wirelessly using a radio-protocol tailored for building automation. This innovative approach allows for a swift and clean installation process, elevating the hotel's electrical infrastructure to a new level of sophistication.

The HRESK system is not just a technological upgrade; it's a commitment to enhancing the guest experience through intuitive control, design elegance, and operational efficiency.

135 cm