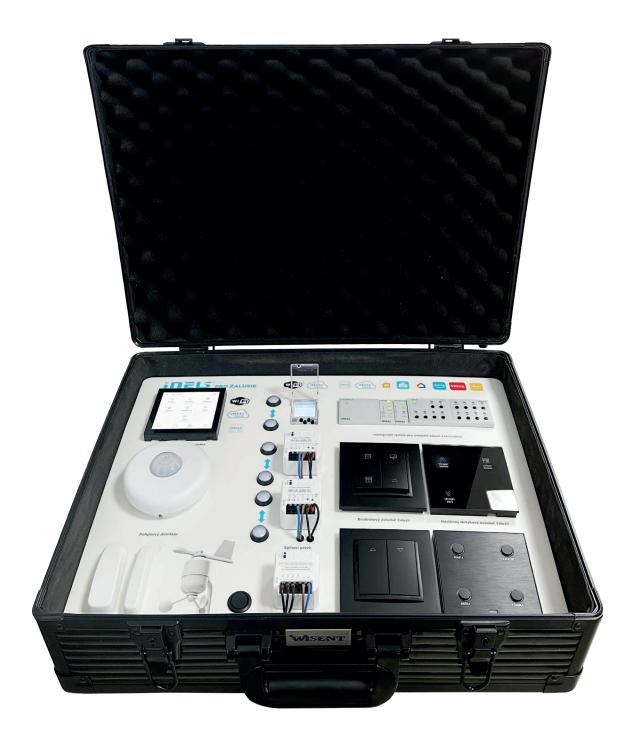

## **INELS WIRELESS 2023**

The instructional suitcase for electro technic is a comprehensive educational tool designed for students and professionals in the field of electrical engineering. Suitcase contains wireless touch controllers, sensors, detectors, thermostats, actors, switches and many others.

With this suitcase, students and professionals can gain a deeper understanding of electrical engineering, and improve their skills in designing, troubleshooting, and repairing electrical systems.