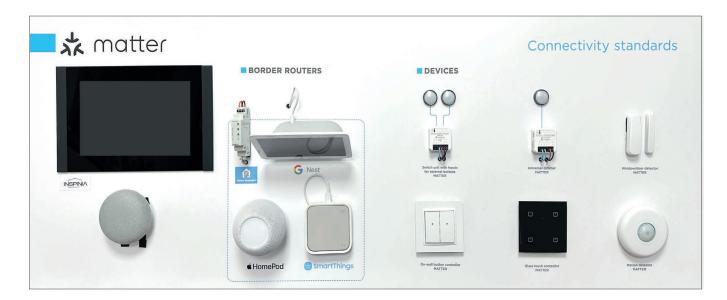

#### **INELS Matter ISE 2024**

Matter is a universal standard designed to unify the control of various smart devices, ensuring seamless communication across different brands and ecosystems.

ELKO EP's Matter-enabled products include a range of controllers, switches, dimmers, and sensors. For example, their RFMD-200/MT motion detector is designed for ceiling in-

stallation and can detect movement to control lighting and other devices. Another product, the RFGB-40/MT glass touch controller, offers an elegant interface for managing multiple smart home functions.