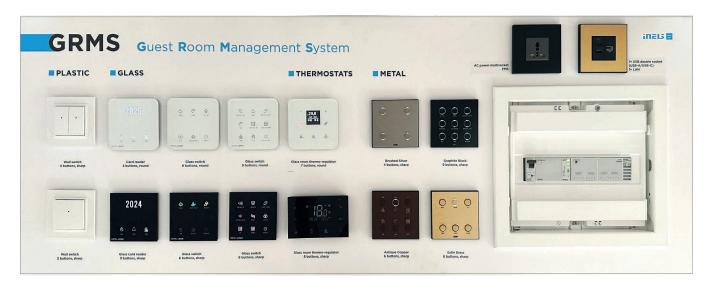

## **INELS GRMS 2023**

GRMS is an innovative electronic system that automates various functions in guest rooms, such as lighting, temperature, curtains, and security, to improve guest experience and minimize operational costs. Suitcase contains of various sensors, devices, and control panels connected through a network to a central control unit.

The system also enables hotel managers to monitor and manage guest rooms remotely, schedule cleaning and maintenance tasks, and generate data analytics to optimize resource utilization. The GRMS requires skilled electro-technic engineers to install, configure, and maintain the system to ensure its reliability and effectiveness.