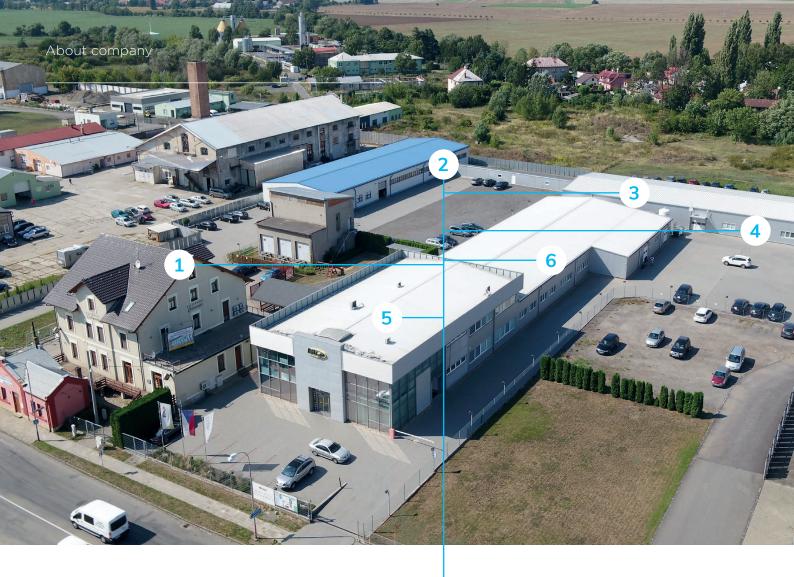

- 1 Training center
  2 Warehouse
- 3 Testing lab
  - Research & Development centre
- 5 Administration building
  - Manufacturing hall

**30 000 +** iNELS

installations

30 000 000 +

manufactured products

R&D